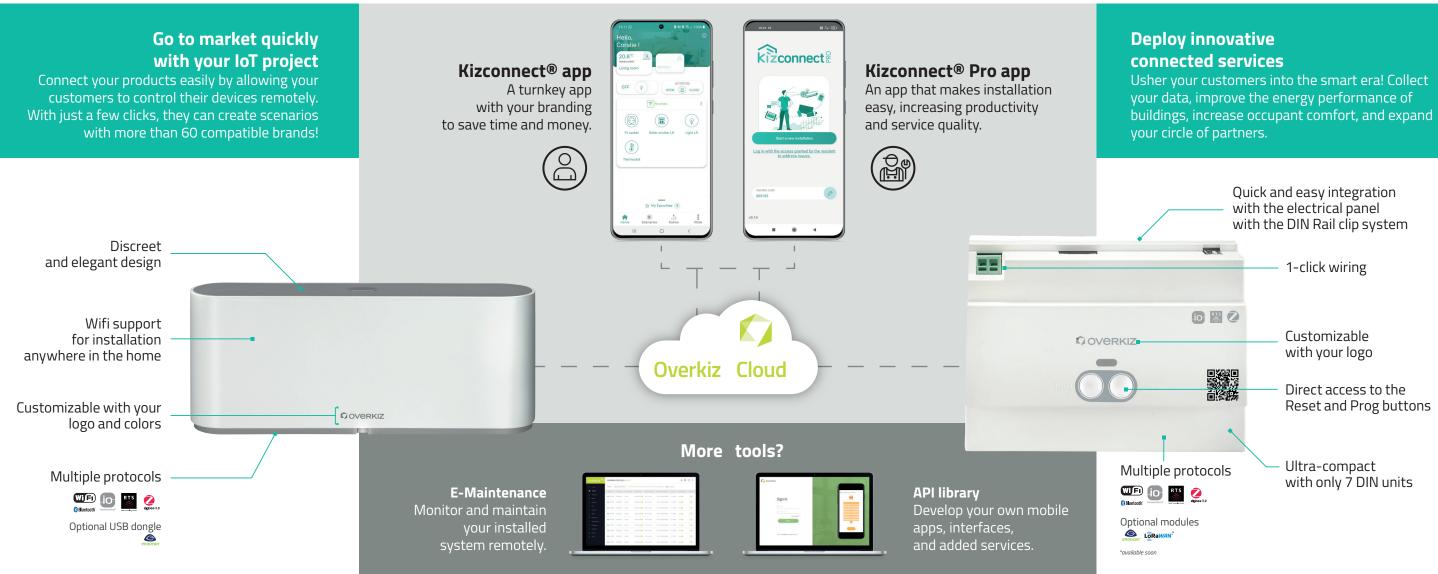

## Kizconnect<sup>®</sup> DIN Rail Connect homes and buildings in the blink of an eye

**From manufacturers to developers and service providers...** there is a Kizconnect<sup>®</sup> solution to help everyone to attract customers, gain partners, and add even more value in your market.

#### A 100% open, scalable, and secure cloud platform

to ensure smart communications across a multitude of devices, along with secure data storage and management.