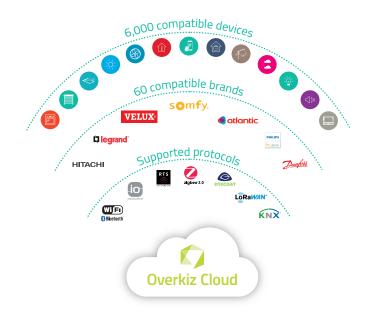

**Kizconnect® is the most comprehensive and "multi" solution on the market.** Multi-protocols, multi-brands, multi-devices, and multi-building... to connect residential new construction and renovated buildings in no time.

#### The market's most comprehensive ecosystem

for maximum compatibility with a vast array of home and building devices.